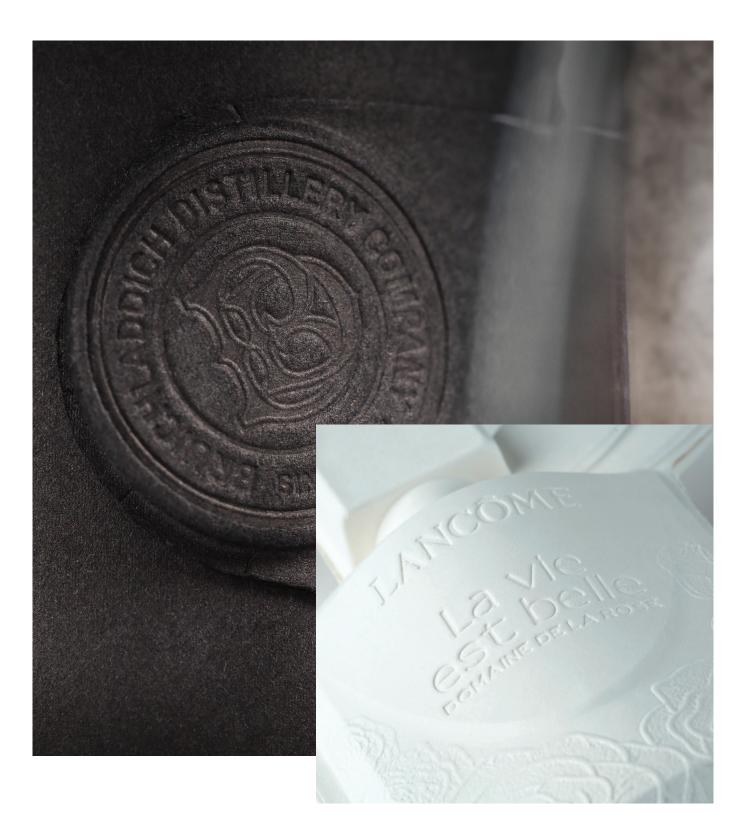

#### Moulded Fibre Packaging Innovation

Through our design led process, we've crafted a monomaterial, plastic-free solution to meet the needs of premium brands. Our 178 years of expertise, personalised design, and unique colour capabilities set us apart, making a material difference every day.

#### APPLICATIONS

Colourform packaging is bespoke, allowing you to create unique, functional packaging that tells your brand story. Suitable for multiple markets, including wines and spirits, cosmetic, fragrance, gift, retail.

#### **TECHNICAL INFORMATION:**

- WEIGHT: DEPENDENT ON PRODUCT
- PART THICKNESS: AVERAGE 0.8MM - MAXIMUM 1.00MM
- DRAFT ANGLE: MINIMUM 3 DEGREES
- PRODUCT IS NOT CERTIFIED FOR DIRECT FOOD CONTACT