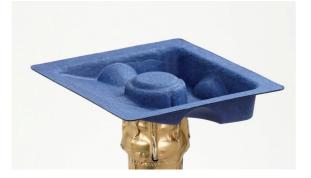

#### INSERTS

Moulded to perfection to secure and protect the product within its secondary packaging

#### OUTER PACKAGING

A complete packaging solution, enabling parts to nest together seamlessly and eliminating the need for additional materials